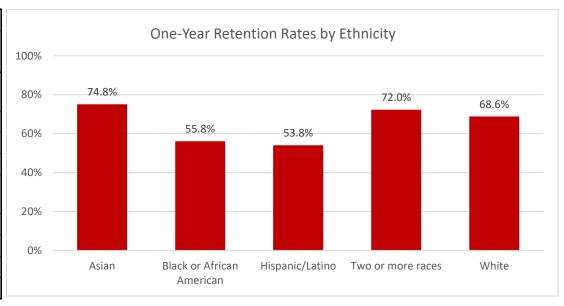

|                            |        | Retained at York |           |
|----------------------------|--------|------------------|-----------|
|                            | Cohort | Count            | Retention |
| Ethnicity                  | (N)    | (N)              | Rate (%)  |
| American Indian or Alaskan | 21     | *                | *         |
| Native                     |        |                  |           |
| Asian                      | 163    | 122              | 74.8%     |
| Black or African American  | 328    | 183              | 55.8%     |
| Hispanic/Latino            | 240    | 129              | 53.8%     |
| Native Hawaiian or Other   | 5      | *                | *         |
| Pacific Islander           |        |                  |           |
| Nonresident alien          | 24     | *                | *         |
| Two or more races          | 25     | 18               | 72.0%     |
| White                      | 35     | 24               | 68.6%     |
| Total                      | 841    | 514              | 61.1%     |

<sup>\*</sup>Rates not reported on cohorts less than 25