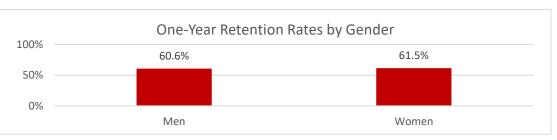

|        |        | Retained at York |           |  |
|--------|--------|------------------|-----------|--|
|        | Cohort | Count            | Retention |  |
| Gender | (N)    | (N)              | Rate (%)  |  |
| Men    | 350    | 212              | 60.6%     |  |
| Women  | 491    | 302              | 61.5%     |  |
| Total  | 841    | 514              | 61.1%     |  |