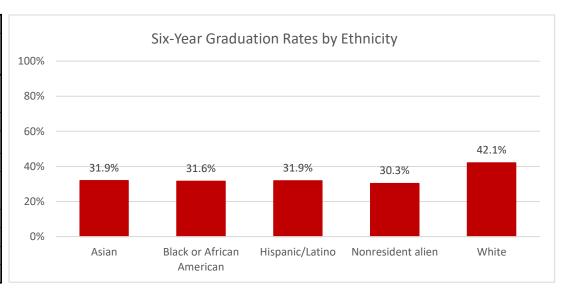

|                            |               | Graduated from York |                        |  |
|----------------------------|---------------|---------------------|------------------------|--|
| Ethnicity                  | Cohort<br>(N) | Count<br>(N)        | Graduation<br>Rate (%) |  |
|                            | (14)          | (14)                | Nate (70)              |  |
| American Indian or Alaskan | 8             | *                   | *                      |  |
| Native                     | 0             |                     |                        |  |
| Asian                      | 238           | 76                  | 31.9%                  |  |
| Black or African American  | 263           | 83                  | 31.6%                  |  |
| Hispanic/Latino            | 320           | 102                 | 31.9%                  |  |
| Native Hawaiian or Other   | 10            | *                   | *                      |  |
| Pacific Islander           |               |                     |                        |  |
| Nonresident alien          | 33            | 10                  | 30.3%                  |  |
| Two or more races          | 7             | *                   | *                      |  |
| White                      | 57            | 24                  | 42.1%                  |  |
| Total                      | 936           | 312                 | 33.3%                  |  |