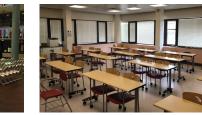

#### CLASSROOM

Is our most popular space lit by an That can accommodate from 25 to 72 individuals abundance of natural light.