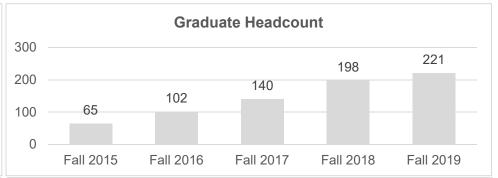

## Five-Year Trends: Undergraduate and Graduate Students

## Official Fall 2019 Enrollment Snapshot

| Enrollment and FTE                 | Total Headcount | Total FTE |
|------------------------------------|-----------------|-----------|
| Undergraduate                      | 8116            | 5872      |
| Graduate                           | 221             | 228       |
| Total (Undergraduate and Graduate) | 8337            | 6100      |