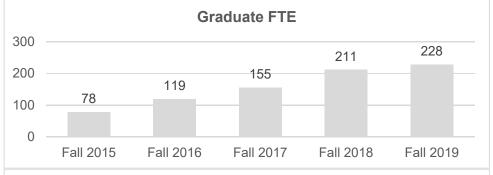

## Five-Year Trends: Undergraduate and Graduate Students

## Official Fall 2019 Enrollment Snapshot

| Enrollment and FTE                 | Total Headcount | Total FTE |
|------------------------------------|-----------------|-----------|
| Undergraduate                      | 8116            | 5872      |
| Graduate                           | 221             | 228       |
| Total (Undergraduate and Graduate) | 8337            | 6100      |