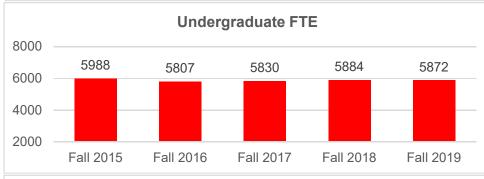

## Five-Year Trends: Undergraduate and Graduate Students

## Official Fall 2019 Enrollment Snapshot

| Enrollment and FTE                 | Total Headcount | Total FTE |
|------------------------------------|-----------------|-----------|
| Undergraduate                      | 8116            | 5872      |
| Graduate                           | 221             | 228       |
| Total (Undergraduate and Graduate) | 8337            | 6100      |