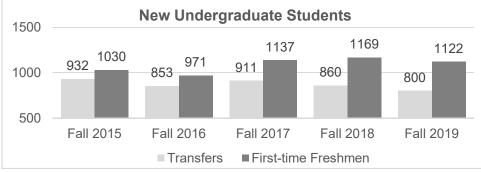

| Admission Type Recode                                                                                                | Under | graduate | Gra | duate  | Т    | otal   |
|----------------------------------------------------------------------------------------------------------------------|-------|----------|-----|--------|------|--------|
| Continuing Degree                                                                                                    | 4584  | 56.5%    | 153 | 69.2%  | 4737 | 56.8%  |
| First-time Freshmen                                                                                                  | 1122  | 13.8%    | 0   | 0.0%   | 1122 | 13.5%  |
| First-time Graduate Matriculant                                                                                      | 0     | 0.0%     | 68  | 30.8%  | 68   | 0.8%   |
| Internal Transfer (from Undergraduate Non-degree to Degree)                                                          | 3     | 0.0%     | 0   | 0.0%   | 3    | 0.0%   |
| Non-degree (Continuing Non-degree, College Now, Early College Initiative, First-time Non-degree, Non-degree Readmit) | 1206  | 14.9%    | 0   | 0.0%   | 1206 | 14.5%  |
| Transfer                                                                                                             | 800   | 9.9%     | 0   | 0.0%   | 800  | 9.6%   |
| Undergraduate Readmit                                                                                                | 395   | 4.9%     | 0   | 0.0%   | 395  | 4.7%   |
| Unknown                                                                                                              | 6     | 0.1%     | 0   | 0.0%   | 6    | 0.1%   |
| Total                                                                                                                | 8116  | 100.0%   | 221 | 100.0% | 8337 | 100.0% |