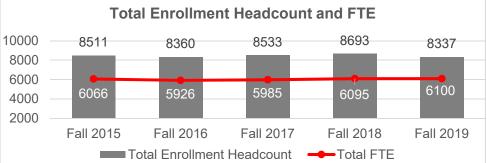

## Official Fall 2019 Enrollment Snapshot

| Enrollment and FTE                 | Total Headcount | Total FTE |
|------------------------------------|-----------------|-----------|
| Undergraduate                      | 8116            | 5872      |
| Graduate                           | 221             | 228       |
| Total (Undergraduate and Graduate) | 8337            | 6100      |