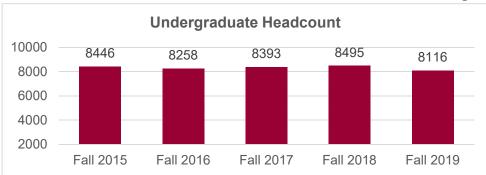

## Five-Year Trends: Undergraduate and Graduate Students

## Official Fall 2019 Enrollment Snapshot

| Enrollment and FTE                 | Total Headcount | Total FTE |
|------------------------------------|-----------------|-----------|
| Undergraduate                      | 8116            | 5872      |
| Graduate                           | 221             | 228       |
| Total (Undergraduate and Graduate) | 8337            | 6100      |